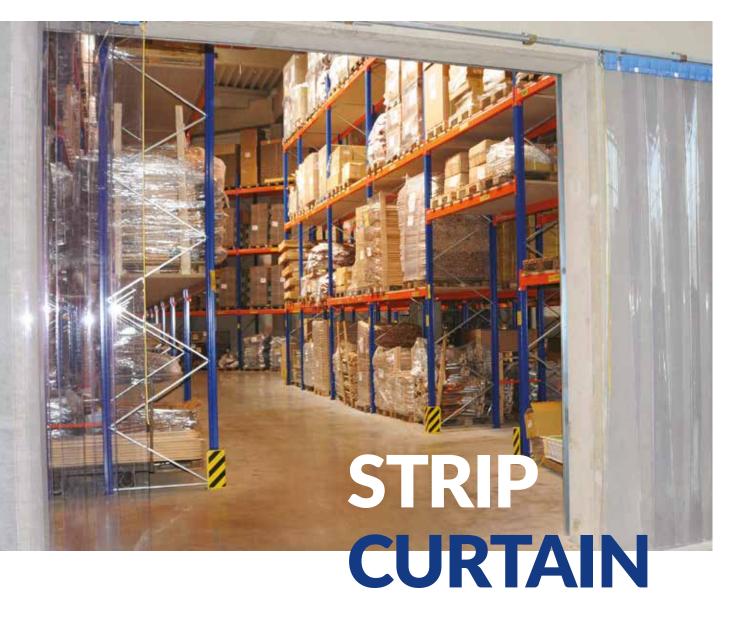

#### **STRIP CURTAIN**

The PVC-strips are attached by a patented synthetic clip system to a 1" galvanized thick-walled tube. The single strips are permanently rivetted to the clip and can be swivelled up to a 180° angle on the tube. Each PVC-strip may be exchanged without removing the retaining element.

## SCOPE OF APPLICATION

INDUSTRY

TRANSPORT LOGISTICS

CLEAN ROOM

FREEZER SUPERMARKET

r food