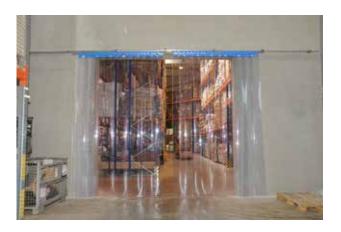

### FITTING

- $\cdot$  Fixed in front of lintel
- Movable one-piece/multi-piece, in front of or under the lintel
- $\cdot$  Movable 90° round the corner
- Specially developed version for refrigeratoror freezer vehicles (fixed or with sliding device)