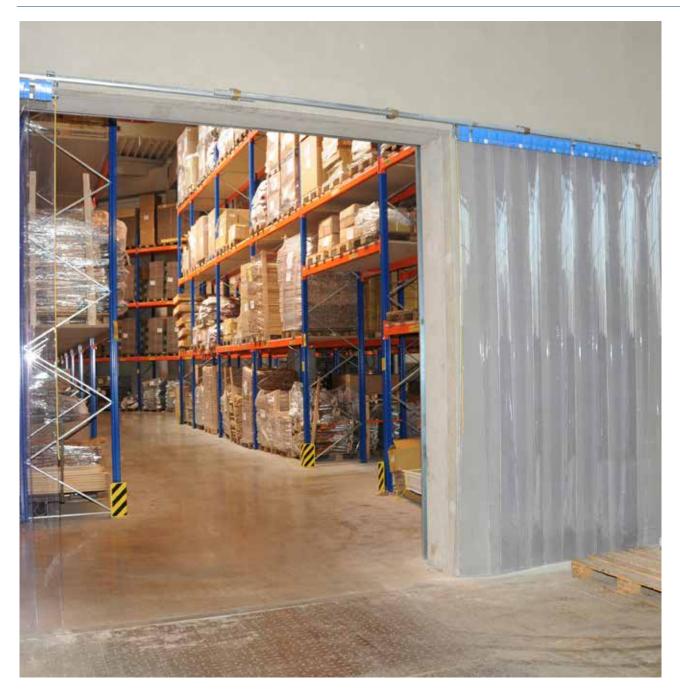

#### **STRIP CURTAIN**

The PVC-strips are attached by a patented synthetic clip system to a 1" galvanized thick-walled tube. The single strips are permanently rivetted to the clip and can be swivelled up to a 180° angle on the tube. Each PVC-strip may be exchanged without removing the retaining element.

### FITTING

- $\cdot$  Fixed in front of lintel
- Movable one-piece/multi-piece, in front of or under the lintel
- $\cdot$  Movable 90° round the corner
- Specially developed version for refrigeratoror freezer vehicles (fixed or with sliding device)