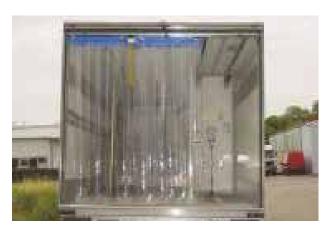

### FITTING

- $\cdot$  Fixed in front of lintel
- Movable one-piece/multi-piece, in front of or under the lintel
- $\cdot$  Movable 90° round the corner
- Specially developed version for refrigeratoror freezer vehicles (fixed or with sliding device)

## SCOPE OF APPLICATION

INDUSTRY

TRANSPORT LOGISTICS

CLEAN ROOM

FREEZER SUPERMARKET

r food